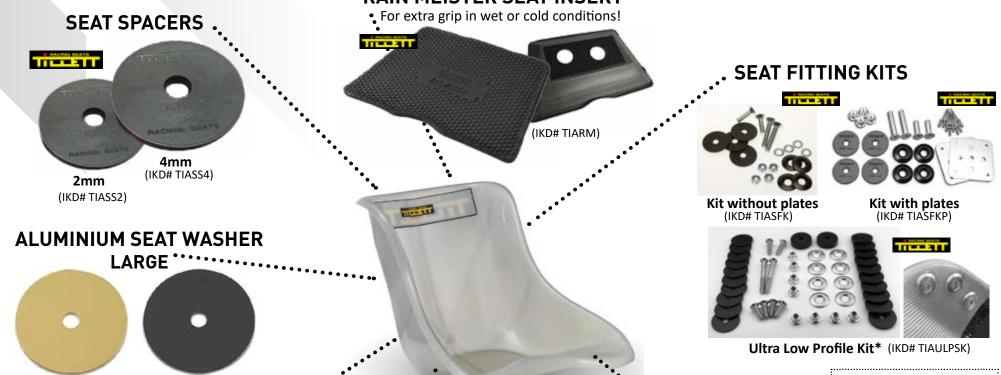

## KART SEAT ACCESSORIES

► CLICK ON THE PART TO GET STRAIGHT TO THE SHOP







## **SUPER FLAT SEAT BOLTS**

60x2 mm - Black

(IKD# SEK102N)

60x2 mm - Gold

(IKD# SEK102G)



## **SELF CENTERING SEAT WASHER KIT**



(IKD# SESCSW)

## **COUNTERSUNK SEAT WASHERS**



**Low Design** (IKD# TIACW)



**Ultra Low Profile\*** (IKD# TIAXWULP)

\*ULTRA LOW PROFILE Incredibly flat washer designed to protect your race suit, your rib protector and most important vour body! Tighten the seat bolts without fear of the washer pulling through, as they often do with plastic countersunk washers, or bottoming out as they can do will regular steel washers.